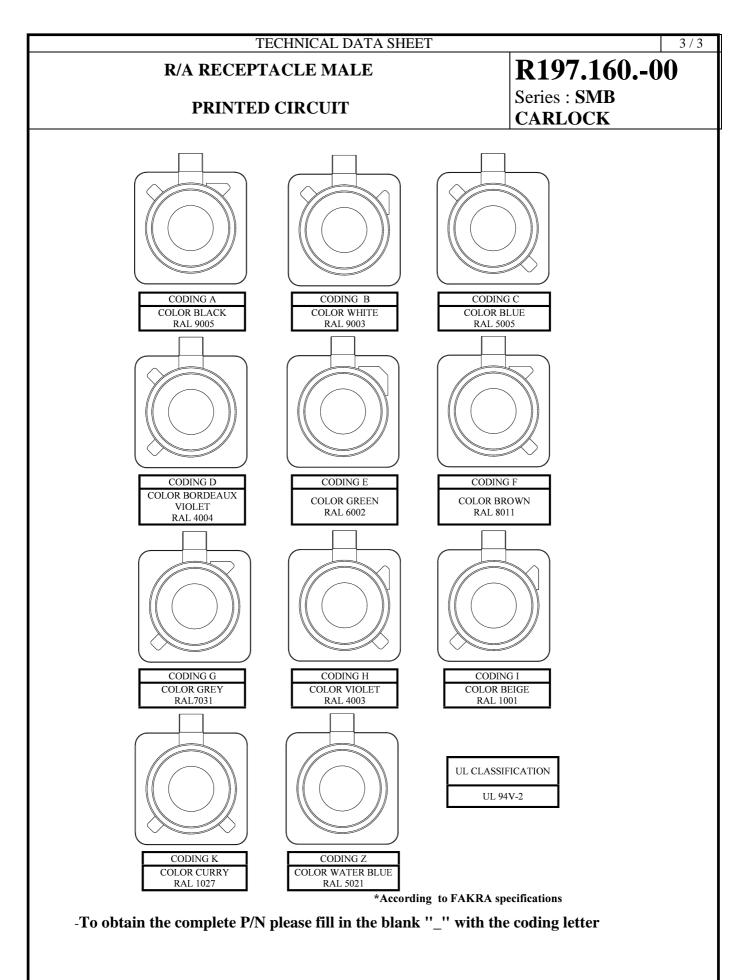

| TECHNICAL DATA SHEET 2/3                                                                                                     |                                                                                |                                                                      |                                       |       |
|------------------------------------------------------------------------------------------------------------------------------|--------------------------------------------------------------------------------|----------------------------------------------------------------------|---------------------------------------|-------|
| <b>R/A RECEPTACLE MALE</b>                                                                                                   |                                                                                |                                                                      | R197.1600                             | 0     |
| PRINTED CIRCUIT                                                                                                              |                                                                                |                                                                      | Series : SMB<br>CARLOCK               |       |
| PACKAGING   Standard Unit Other   100 'W' option Contact us                                                                  |                                                                                | <u>SPECIFICATION</u><br>-                                            |                                       |       |
| ELECTRICAL CHARACTERISTICS                                                                                                   |                                                                                | <u>ENVIRONMENTAL</u>                                                 |                                       |       |
| VSWR 1.2* + 0.0<br>Insertion loss 0<br>RF leakage - (                                                                        | Ω<br>GHz<br>x F(GHz) Maxi<br>√F(GHz) dB Maxi<br>- F(GHz)) dB Maxi<br>Veff Maxi | Operating temper<br>Hermetic seal<br>Panel leakage                   | rature -40/+110 ° C<br>NA Atm.c<br>NA | cm3/s |
| Dielectric withstanding voltage 1000                                                                                         | <ul><li>0 Veff mini</li><li>0 MΩ mini</li></ul>                                | OTHERS CHARACTERISTICS                                               |                                       |       |
| MECHANICAL CHARACTERISTICS                                                                                                   |                                                                                | Assembly instruction<br>Others :<br>* Coaxial Transmission Line Only |                                       |       |
| Axial force – Opposite end 10                                                                                                | N mini<br>N mini<br>N.cm mini                                                  | Use a actived flux                                                   | for PCB legs solder                   |       |
|                                                                                                                              | N.cm<br>N.cm                                                                   |                                                                      |                                       |       |
| Mating life 100<br>Weight 3.417                                                                                              | Cycles mini<br>g                                                               |                                                                      |                                       |       |
|                                                                                                                              |                                                                                |                                                                      |                                       |       |
| <b>Issue :</b> 0205 A<br>In the effort to improve our products, we reserve the right to make changes judged to be necessary. |                                                                                |                                                                      |                                       |       |