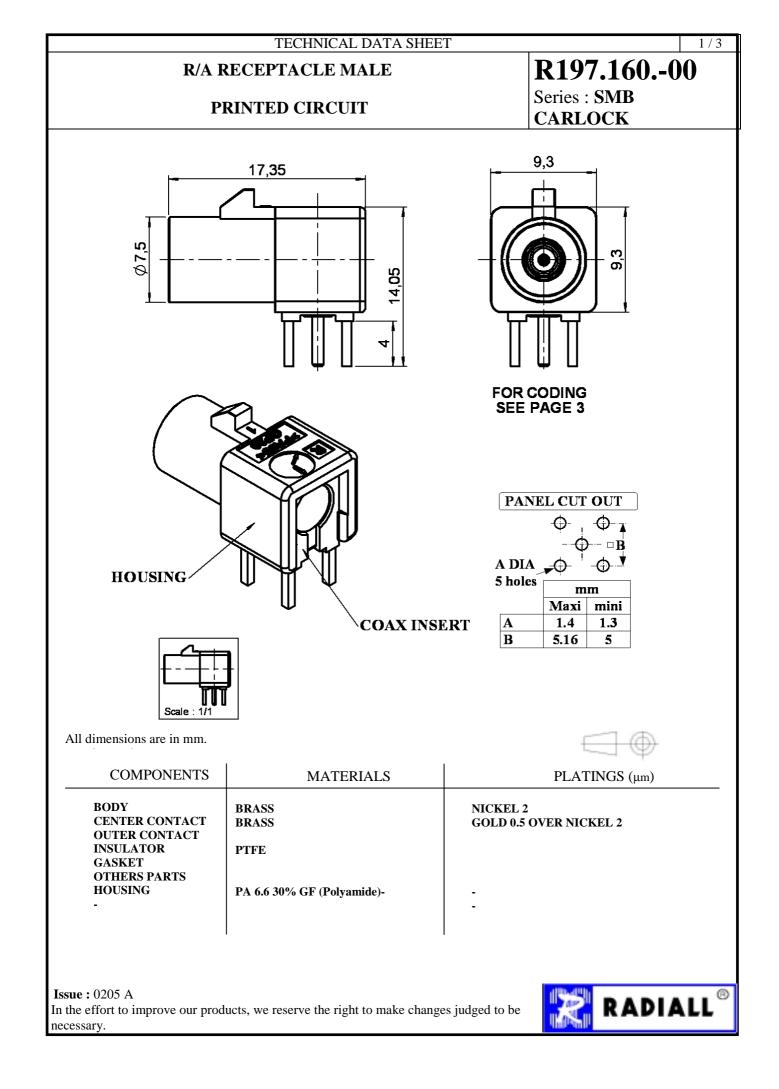

| TECHNICAL DATA SHEET 2/3                                                                                                     |                                                                                |                                                                      |                                       |       |
|------------------------------------------------------------------------------------------------------------------------------|--------------------------------------------------------------------------------|----------------------------------------------------------------------|---------------------------------------|-------|
| <b>R/A RECEPTACLE MALE</b>                                                                                                   |                                                                                |                                                                      | R197.1600                             | 0     |
| PRINTED CIRCUIT                                                                                                              |                                                                                |                                                                      | Series : SMB<br>CARLOCK               |       |
| PACKAGING   Standard Unit Other   100 'W' option Contact us                                                                  |                                                                                | <u>SPECIFICATION</u><br>-                                            |                                       |       |
| ELECTRICAL CHARACTERISTICS                                                                                                   |                                                                                | <u>ENVIRONMENTAL</u>                                                 |                                       |       |
| VSWR 1.2* + 0.0<br>Insertion loss 0<br>RF leakage - (                                                                        | Ω<br>GHz<br>x F(GHz) Maxi<br>√F(GHz) dB Maxi<br>- F(GHz)) dB Maxi<br>Veff Maxi | Operating temper<br>Hermetic seal<br>Panel leakage                   | rature -40/+110 ° C<br>NA Atm.c<br>NA | cm3/s |
| Dielectric withstanding voltage 1000                                                                                         | <ul><li>0 Veff mini</li><li>0 MΩ mini</li></ul>                                | OTHERS CHARACTERISTICS                                               |                                       |       |
| MECHANICAL CHARACTERISTICS                                                                                                   |                                                                                | Assembly instruction<br>Others :<br>* Coaxial Transmission Line Only |                                       |       |
| Axial force – Opposite end 10                                                                                                | N mini<br>N mini<br>N.cm mini                                                  | Use a actived flux                                                   | for PCB legs solder                   |       |
|                                                                                                                              | N.cm<br>N.cm                                                                   |                                                                      |                                       |       |
| Mating life 100<br>Weight 3.417                                                                                              | Cycles mini<br>g                                                               |                                                                      |                                       |       |
|                                                                                                                              |                                                                                |                                                                      |                                       |       |
| <b>Issue :</b> 0205 A<br>In the effort to improve our products, we reserve the right to make changes judged to be necessary. |                                                                                |                                                                      |                                       |       |